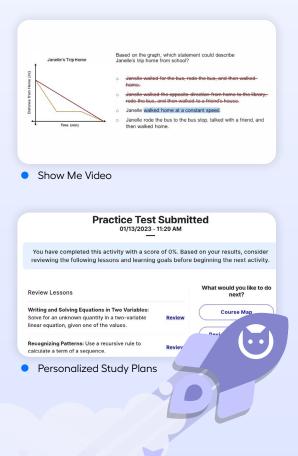

#### SHOW ME VIDEOS

Short reteaching videos are provided when students answer selected math problems incorrectly, providing just-in-time intervention exactly when students need it.

#### PERSONALIZED STUDY PLANS

Students receive personalized study plans that empower them to tackle content they need to practice more.

COURSEWARE