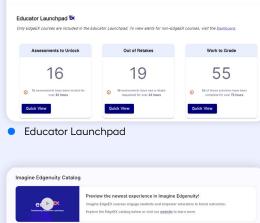

#### **EDUCATOR LAUNCHPAD**

An actionable, visual display of students who need assessments unlocked, additional retakes, or work graded — helping teachers prioritize their time and work efficiently.

With a streamlined interface, Al-suggested

comments for student writing, and conveniently placed scoring resources, grading is easy and efficient.

6

5